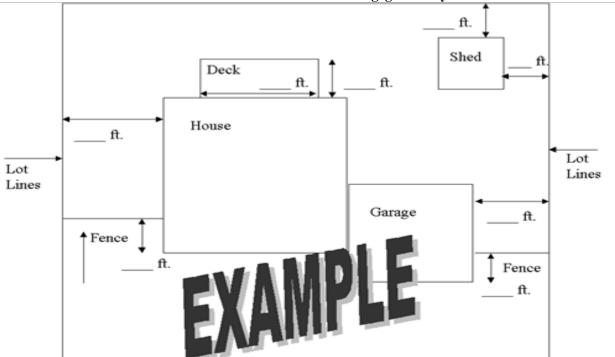

The Architectural Review Committee (ARC) must approve any exterior improvements (including

□ Application: Please complete the attached application.
 □ Description of the project(s): This will need to include a complete description of the materials to be used and the finished dimensions. Also include a color description and sample if your project includes painting/staining.
 □ Plot Plan (see example below): This will need to include but is not limited to, location of project(s), dimensions, distances in conjunction with other items on the Lot, Easements and setbacks from the Lot line.
 □ Acknowledgement of Awareness by Neighbors: This will need to be submitted with your application.
 □ Submit: You can mail or email the completed application along with any additional items. Before Submitting your application please read your Covenants as this can save you time and money. Covenants can be found on our website at www.advantagegoldrealty.com